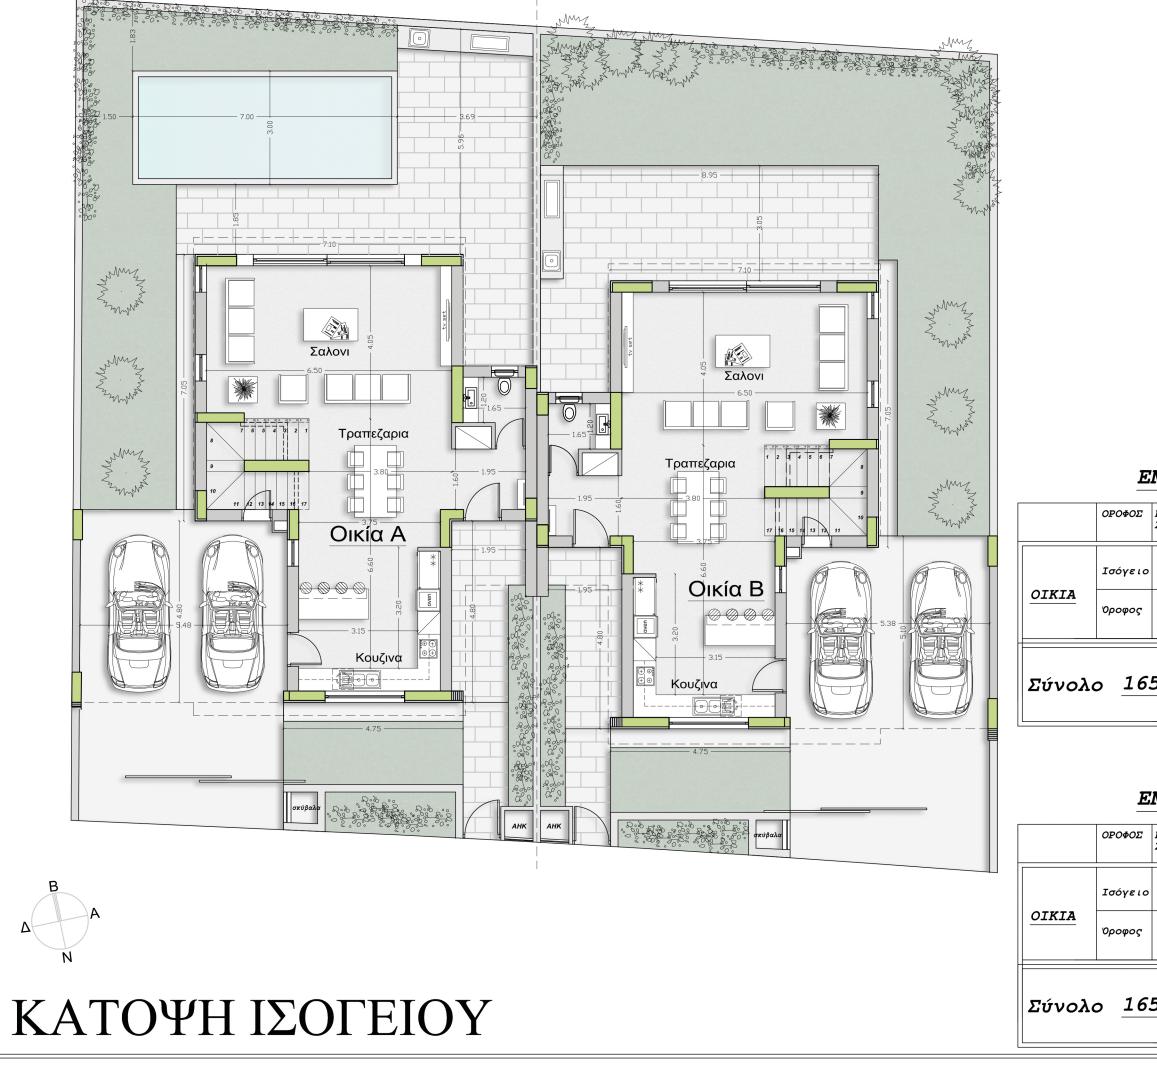

## EMBAAA OIKIA A

| 7     | ΕΝΤΟΙΧ.<br>ΧΩΡΟΙ | КАЛҮМЕNH<br>BEPANTA | ΑΚΑΛΥΠΤΗ<br>ΒΕΡΑΝΤΑ | ΚΑΛΥΜ.<br>ΧΩΡΟΣ<br>ΣΤΑΘΜ. | ΜΠΑΛΚΟΝ                                  | Ĩ                                        |
|-------|------------------|---------------------|---------------------|---------------------------|------------------------------------------|------------------------------------------|
| 0     | 79 m²            | 5 m <sup>2</sup>    | 34 m²               | 27 m²                     | -                                        |                                          |
| 7     | 86 m²            | -                   | -                   | -                         | -                                        |                                          |
| 65 m² |                  |                     |                     |                           | ΣΥΝΟΛΙΚΗ<br>ΔΟΜΗΣΗ<br>165 m <sup>2</sup> | ЕУNОЛІКН<br>КАЛУΨН<br>111 m <sup>2</sup> |

## EMBAAA OIKIA B

| 7     | ΕΝΤΟΙΧ.<br>ΧΩΡΟΙ | KANYMENH<br>BEPANTA | ΑΚΑΛΥΠΤΗ<br>ΒΕΡΑΝΤΑ | ΚΑΛΥΜ.<br>ΧΩΡΟΣ<br>ΣΤΑΘΜ. | N  | ΜΠΑΛΚΟΝ        | I                  |
|-------|------------------|---------------------|---------------------|---------------------------|----|----------------|--------------------|
| 0     | 79 m²            | 5 m <sup>2</sup>    | 30 m²               | 27 m²                     |    | -              |                    |
| •     | 86 m²            | -                   | -                   | -                         |    | -              |                    |
| 65 m² |                  |                     |                     |                           |    | ΝΟΛΙΚΗ<br>ΜΗΣΗ | ΣΥΝΟΛΙΚΗ<br>ΚΑΛΥΨΗ |
|       |                  |                     |                     |                           | 16 | 65 m²          | 111 m <sup>2</sup> |