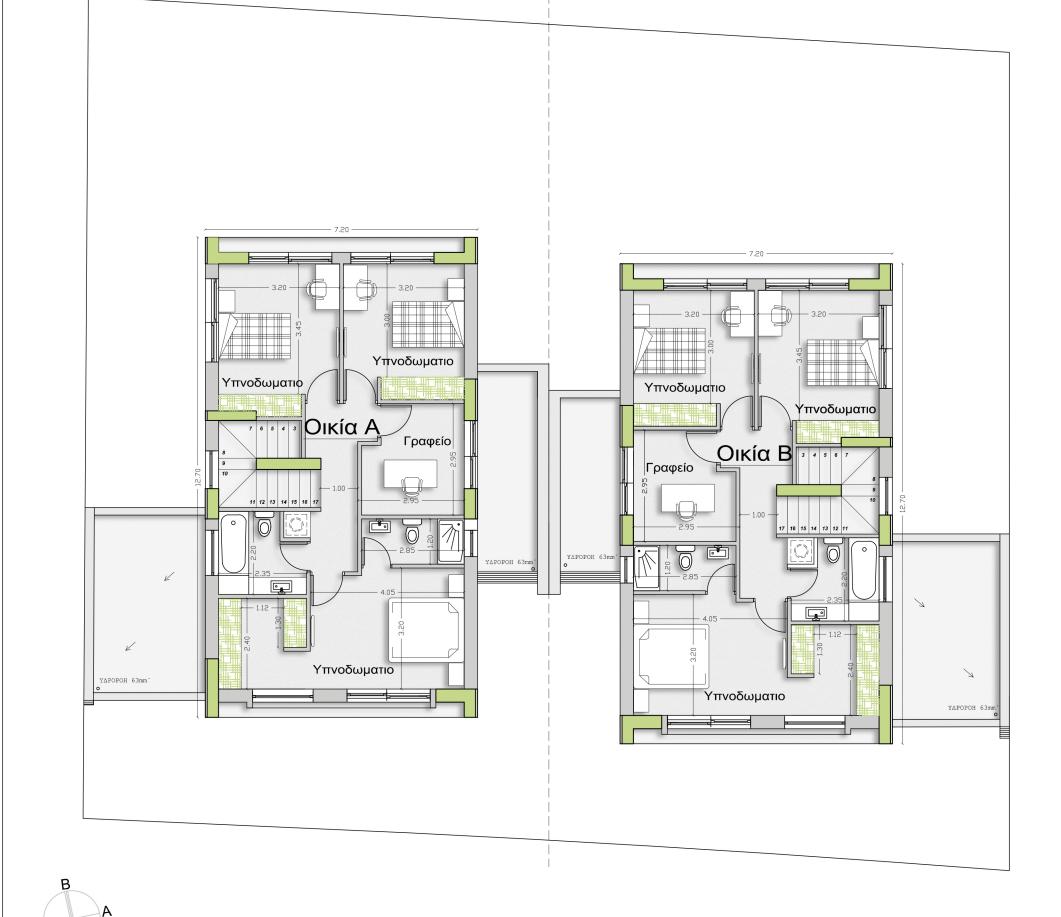

ΧΩΡΟΣ<br>ΣΤΑΘΜ. | N  | ΜΠΑΛΚΟΝ        | I                  |
|-------|------------------|---------------------|---------------------|---------------------------|----|----------------|--------------------|
| 0     | 79 m²            | 5 m <sup>2</sup>    | 30 m²               | 27 m²                     |    | -              |                    |
| •     | 86 m²            | -                   | -                   | -                         |    | -              |                    |
| 65 m² |                  |                     |                     |                           |    | ΝΟΛΙΚΗ<br>ΜΗΣΗ | ΣΥΝΟΛΙΚΗ<br>ΚΑΛΥΨΗ |
|       |                  |                     |                     |                           | 16 | 65 m²          | 111 m <sup>2</sup> |

## ΚΑΤΟΨΗ ΟΡΟΦΟΥ